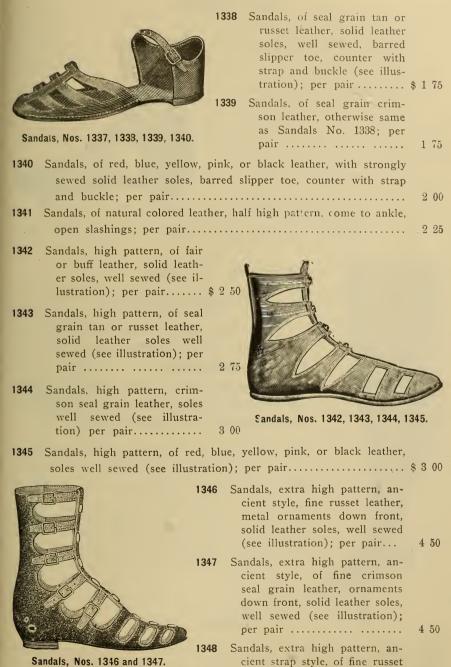

all or large sizes are wanted. When no sizes<br>given and a number of pairs are ordered, we will send assorted<br>a from 6 to 9.                                                            |
| 1336<br>1337 | Sandals, fair or buff leather, solid leather soles, well sewed, two straps across toes, and counter with strap and buckle; per pair \$ 1 00 Sandals, fair or buff leather, solid leather soles, strongly sewed, barred slipper toe, counter with strap and buckle (see illustra- |
|              | tion); per pair                                                                                                                                                                                                                                                                  |

#### Sandals-Continued.



#### Sandals-Continued.

|      | leather, solid leather soles, strongly sewed (see illustration); per pair \$ 3 25                                                              |
|------|------------------------------------------------------------------------------------------------------------------------------------------------|
| 1350 | Sandals, extra high pattern, ancient strap style, of fine crimson leather, solid leather soles, well sewed (see illustration); per pair        |
| 1351 | Sandals, ancient style, special high pattern, made of russet or colored leather; per pair 4 50                                                 |
| 1352 | Sandals, high pattern, ancient style, fine crimson leather, ornaments down front, band of plush around top, with gilt ornament, Grecian design |